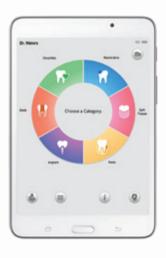

#### Simple

- → Step-by-step animations
- Easy tablet interface
- Procedures by category
- → Fast daily set up

### Easy to Learn

Each clinical category on Waterlase Express has several procedure options. Tap the 'View Animation' button to see a real-time, HD, step-by-step animation of the procedure.

As you learn and gain experience with Waterlase, a simple slider control enables you to adjust the laser on the go for more or less power.