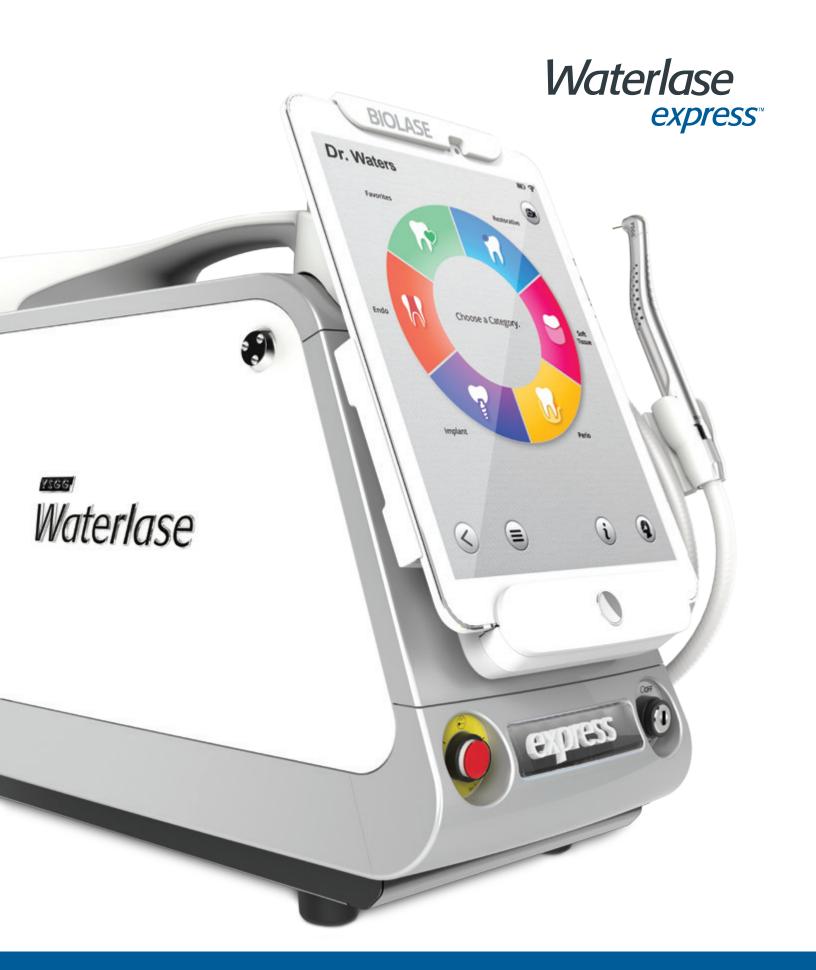

#### Simple

- → Step-by-step animations
- Easy tablet interface
- Procedures by category
- → Fast daily set up

### Easy to Learn

Each clinical category on Waterlase Express has several procedure options. Tap the 'View Animation' button to see a real-time, HD, step-by-step animation of the procedure.

As you learn and gain experience with Waterlase, a simple slider control enables you to adjust the laser on the go for more or less power.