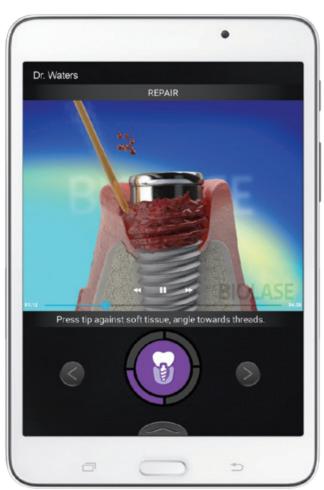

# REPAIR

#### PERI-IMPLANTITIS PROTOCOL

- → Patient-preferred, minimally invasive, peri-implantitis laser protocol
- Easy access to implant surface
- → Closed flap protocol can be used to manage early peri-implantitis
- → Treat site-specific or full-mouth therapy for flexibility in treatment planning
- → Safely debride the implant surface (vs. Nd:YAG laser)