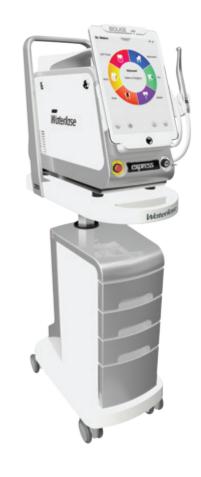

### Portability You Want

Waterlase Express is the smallest, lightest all-tissue laser ever developed, ensuring it has easy and seamless fit into any operatory. With a sturdy handle for easy transport or two great cart options to choose from, Waterlase Express is the ultimate in portability and convenience for all-tissue lasers.

BIOLASE
Waterlase Express™
(67% smaller than
Waterlase iPlus)

BIOLASE Waterlase iPlus®

each procedure

**Additional Content** Procedure animations, case studies,

best practices

WiFi-enabled Yes

for BIOLASE Connect

Weight 27 Lbs (12.247 kg)

Waterlase Express shown with Premium Cart option. Economy Cart option also available.