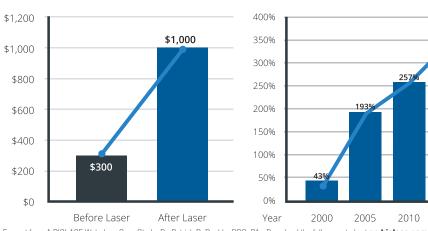

Dr. John Blaich, Poplar Bluff, MO

"After we added the Waterlase, production went up 43% in the first six months and has never stopped growing. We now consistently do more in a day than the practice was doing in a month."

# Generate Cash Flow and Excitement

Increasing the cash flow in your practice is as easy as performing just three types of procedures a month with the Waterlase Express.

Monthly Patient Referrals

356%

2015

#### **Production Increase**

Excerpt from A BIOLASE Waterlase Case Study: Dr. Patrick R. Ruehle, DDS, PA. Download the full case study at go.biolase.com/ROI.

Open a new world of simple clinical solutions with the most intuitive, accessible all-tissue laser available.