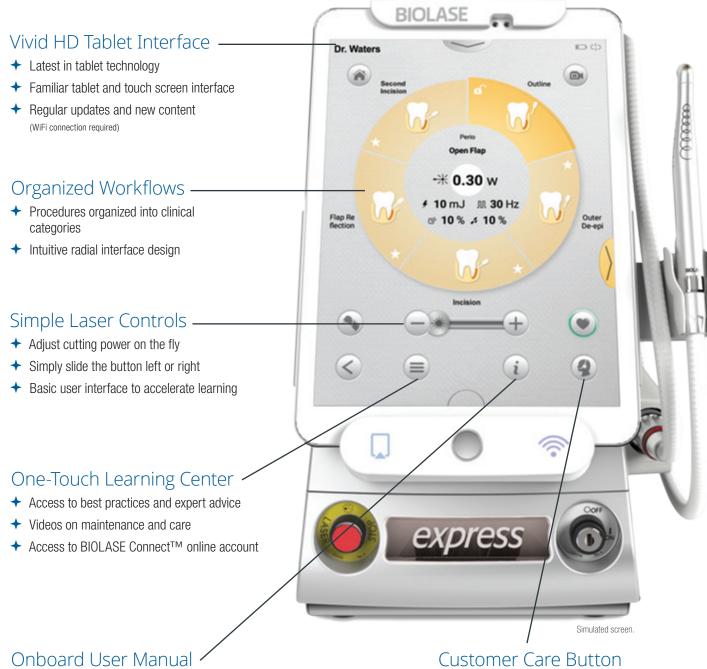

#### Simple

- → Step-by-step animations
- Easy tablet interface
- Procedures by category
- → Fast daily set up

#### Supported

- Customer Care button for comprehensive help when needed
- Largest field service organization
- Remote system diagnosis for maximum uptime

### Innovation Made Easy

Waterlase Express offers the benefits of the most-used all-tissue laser technology — but makes it even simpler and more accessible for every type of dentist. You do not need to be a laser scientist to start changing dentistry in your practice with Waterlase Express. Tap a procedure, watch the step-by-step animation – and grab the opportunity to offer unique patient care, rejuvenate the practice, while generating a healthy ROI.

- One touch access to laser instructions
- Great for staff training and retention
- → Stay up to date with the latest content

- ♦ One tap to contact customer support
- → Obtain clinical, technical or business assistance
- ★ Remote troubleshooting (WiFi connection required)

### Easy to Learn

Each clinical category on Waterlase Express has several procedure options. Tap the 'View Animation' button to see a real-time, HD, step-by-step animation of the procedure.

As you learn and gain experience with Waterlase, a simple slider control enables you to adjust the laser on the go for more or less power.

### Rich On-Board Reference Library

- → Waterlase Express features a loaded System Menu including rich, onboard reference material and other information designed to help you be a Waterlase Express expert in no time.
- → Access best practices from Waterlase Express clinical mentors, how-to videos, and much more at your fingertips.
- → Connect and collaborate with fellow Waterlase owners.