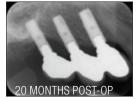

#### PERI-IMPLANTITIS PROTOCOL

- → Patient-preferred, minimally invasive, peri-implantitis laser protocol
- Easy access to implant surface
- → Closed flap protocol can be used to manage early peri-implantitis
- → Treat site-specific or full-mouth therapy for flexibility in treatment planning
- → Safely debride the implant surface (vs. Nd:YAG laser)